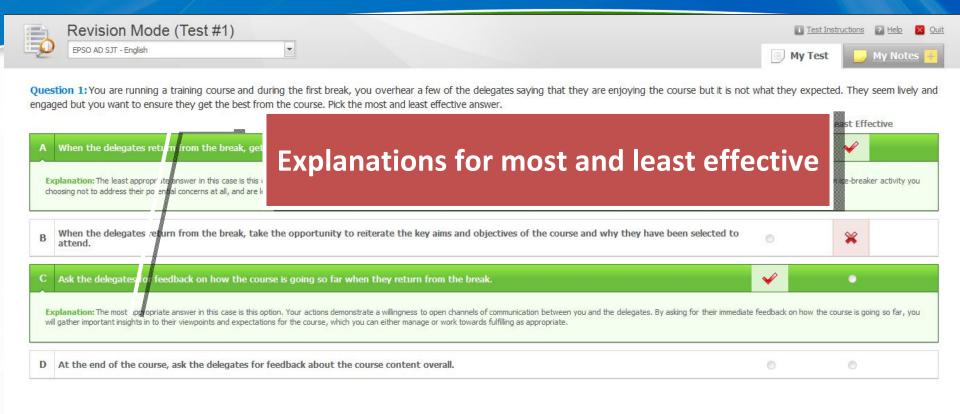

#### **SIMULATION**

#### **SIMULATION**

Question 7: Based on the table and given that the total population of the EU-25 was 455 million in 2003, what was the number of mobile phone subscriptions?

| Α | 0 | 164 million. |
|---|---|--------------|
| В | 0 | 264 million. |
| С | 0 | 364 million. |
| D | 0 | 414 million. |

| Mobile phone subscr | Mobile phone subscriptions per 100 inhabitants in various EU countries |         |  |  |
|---------------------|------------------------------------------------------------------------|---------|--|--|
| Country             | In 2000                                                                | In 2003 |  |  |
| Finland             | 73                                                                     | 92      |  |  |
| Estonia             | 40                                                                     | 78      |  |  |
| Cyprus              | 31                                                                     | 77      |  |  |
| Malta               | 25                                                                     | 72      |  |  |
| EU-25               | 58                                                                     | 80      |  |  |

#### **SIMULATION**

ARBOREUS