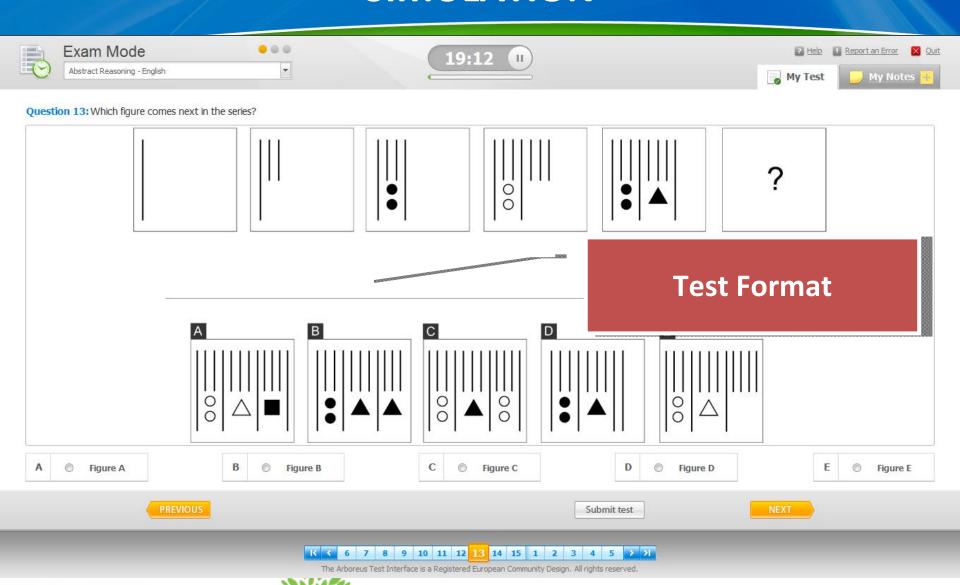

#### **SIMULATION**

#### **SIMULATION**

Question 7: Based on the table and given that the total population of the EU-25 was 455 million in 2003, what was the number of mobile phone subscriptions?

| Α | 0 | 164 million. |
|---|---|--------------|
| В | 0 | 264 million. |
| С | 0 | 364 million. |
| D | 0 | 414 million. |

| Mobile phone subscr | Mobile phone subscriptions per 100 inhabitants in various EU countries |         |  |  |
|---------------------|------------------------------------------------------------------------|---------|--|--|
| Country             | In 2000                                                                | In 2003 |  |  |
| Finland             | 73                                                                     | 92      |  |  |
| Estonia             | 40                                                                     | 78      |  |  |
| Cyprus              | 31                                                                     | 77      |  |  |
| Malta               | 25                                                                     | 72      |  |  |
| EU-25               | 58                                                                     | 80      |  |  |