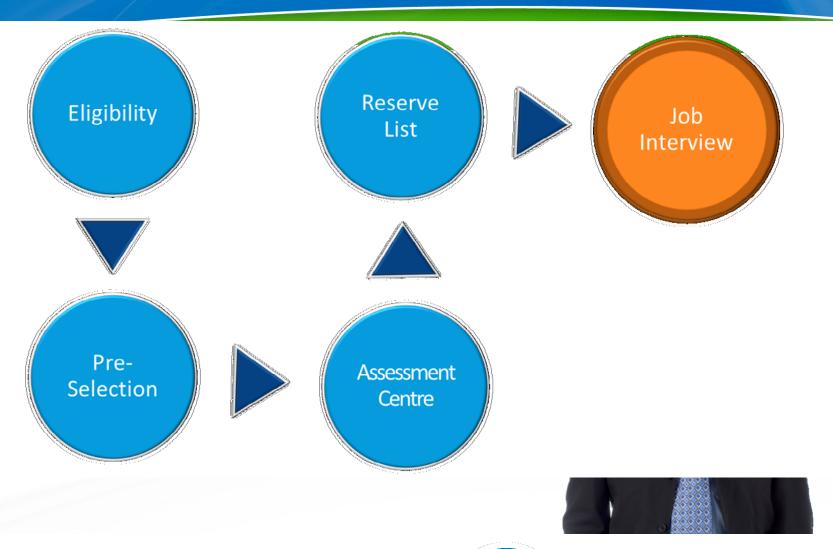

he Power of                                | Develop  | nent              |     | 9/12 Harr                            | nessing the Powe                    | r of Develop | oment                   |
| 5/12 Leading and Inspiring Ot                               | hers     |                   |     | 8/12 Lead                            | ding and Inspiring                  | Others       |                         |
| Test #0 -<br>(2012-03-26 08:07:40 - 2012-03-26<br>08:13:40) |          | 0%                |     | 0%                                   | 100%                                | <b>©</b>     | Revise Test<br>Retake ? |



# PRE-SELECTION / ADMISSION PHASE





# **STEPS TOWARD GETTING A JOB**





ONLINE EU TRAINING
PREPARE | IMPROVE | SUCCEED

# **STEPS TOWARD GETTING A JOB**





# **HOW TO PASS THE TESTS**





# **HOW TO GET IT**





### **Start Tests**

| Compose Your New Test  One test can contain a maximum of 200 questions altogether.  O Administrators  O Linguists O Assistants | 40 40