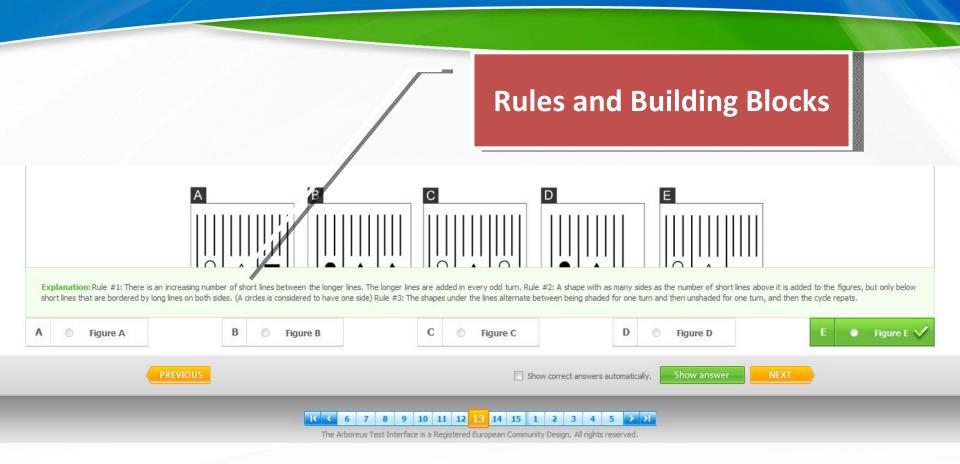

#### **SIMULATION**

#### **SIMULATION**

Question 7: Based on the table and given that the total population of the EU-25 was 455 million in 2003, what was the number of mobile phone subscriptions?

| Α | 0 | 164 million. |
|---|---|--------------|
| В | 0 | 264 million. |
| С | 0 | 364 million. |
| D | 0 | 414 million. |

| Mobile phone subscr | Mobile phone subscriptions per 100 inhabitants in various EU countries |         |  |  |
|---------------------|------------------------------------------------------------------------|---------|--|--|
| Country             | In 2000                                                                | In 2003 |  |  |
| Finland             | 73                                                                     | 92      |  |  |
| Estonia             | 40                                                                     | 78      |  |  |
| Cyprus              | 31                                                                     | 77      |  |  |
| Malta               | 25                                                                     | 72      |  |  |
| EU-25               | 58                                                                     | 80      |  |  |