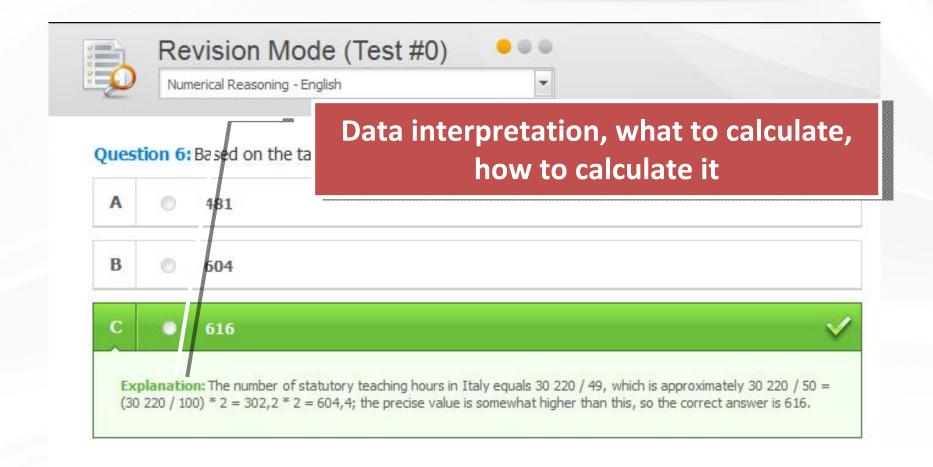

#### **SIMULATION**

Question 7: Based on the table and given that the total population of the EU-25 was 455 million in 2003, what was the number of mobile phone subscriptions?

| Α | 0 | 164 million. |
|---|---|--------------|
| В | 0 | 264 million. |
| С | 0 | 364 million. |
| D | 0 | 414 million. |

| Mobile phone subscr | Mobile phone subscriptions per 100 inhabitants in various EU countries |         |  |  |
|---------------------|------------------------------------------------------------------------|---------|--|--|
| Country             | In 2000                                                                | In 2003 |  |  |
| Finland             | 73                                                                     | 92      |  |  |
| Estonia             | 40                                                                     | 78      |  |  |
| Cyprus              | 31                                                                     | 77      |  |  |
| Malta               | 25                                                                     | 72      |  |  |
| EU-25               | 58                                                                     | 80      |  |  |