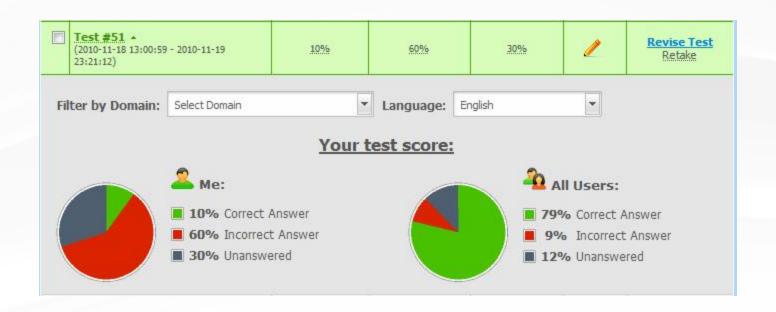

### **Revision and Statistics**

| Test Name ^                                                  | Correct Answer | Incorrect Answer | Unanswered | Test<br>Mode | Revise Test           |  |
|--------------------------------------------------------------|----------------|------------------|------------|--------------|-----------------------|--|
| Test #86 * (2011-05-25 17:29:59 - 2011-11-04 12:09:20)       | 0%             | 0%               | 100%       | 9            | Revise Test<br>Retake |  |
| Test #85 •<br>(2011-05-16 14:40:35 - 2011-05-25<br>17:29:27) | 10%            | 20%              | 70%        |              | Revise Test<br>Retake |  |
| Test #84 +<br>(2011-05-10 10:26:42 - 2011-05-10<br>10:26:53) | 0%             | 0%               | 100%       | 1            | Revise Test<br>Retake |  |