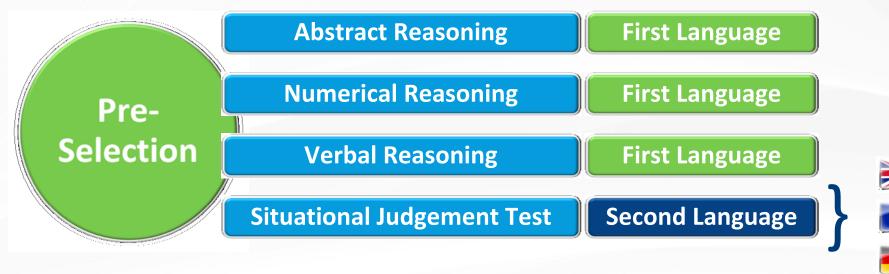

#### **LANGUAGE RULES**

1st Language "thorough knowledge"

e

2nd Language "satisfactory knowledge"

#### **LANGUAGE RULES**

1st Language

Any of the EU23 languages

Doesn't have to be your mother tongue, but...

2nd Language EN, FR or DE (different from the 1st)

#### **LANGUAGES**