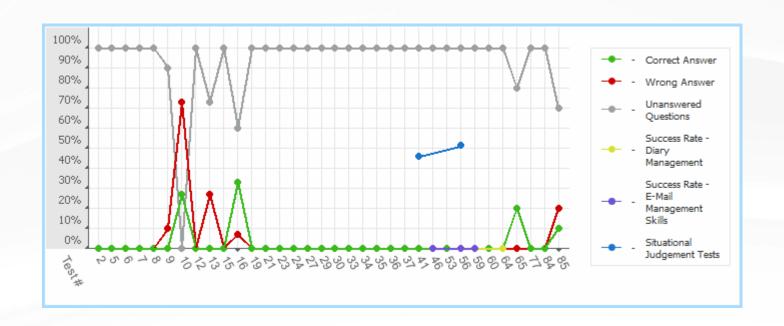

### **Revision and Statistics**

| Test Name ^                                                  | Correct Answer | Incorrect Answer | Unanswered | Test<br>Mode | Revise Test           |  |
|--------------------------------------------------------------|----------------|------------------|------------|--------------|-----------------------|--|
| Test #86 * (2011-05-25 17:29:59 - 2011-11-04 12:09:20)       | 0%             | 0%               | 100%       | 9            | Revise Test<br>Retake |  |
| Test #85 •<br>(2011-05-16 14:40:35 - 2011-05-25<br>17:29:27) | 10%            | 20%              | 70%        |              | Revise Test<br>Retake |  |
| Test #84 +<br>(2011-05-10 10:26:42 - 2011-05-10<br>10:26:53) | 0%             | 0%               | 100%       | 1            | Revise Test<br>Retake |  |