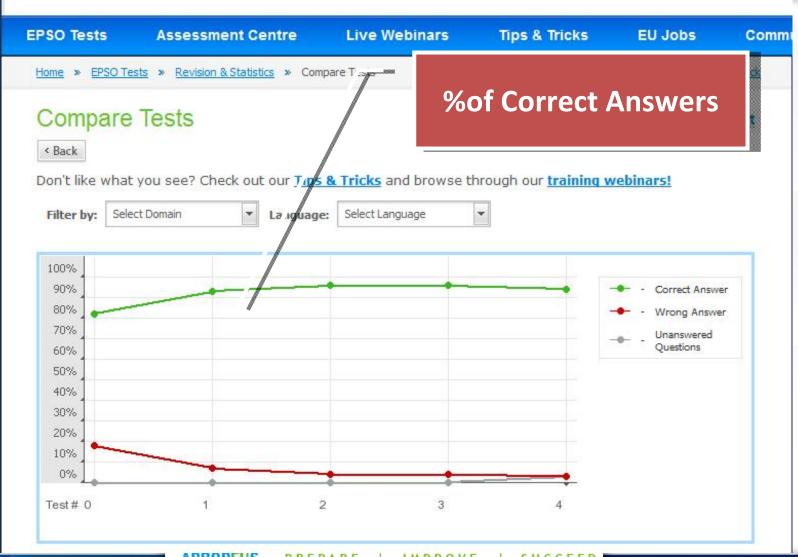

#### **COMPETITION AND THE VIRTUE OF PRACTICE**

#### **COMPETITION AND THE VIRTUE OF PRACTICE**

Score

PREPARE I IMPROVE I SUCCEED