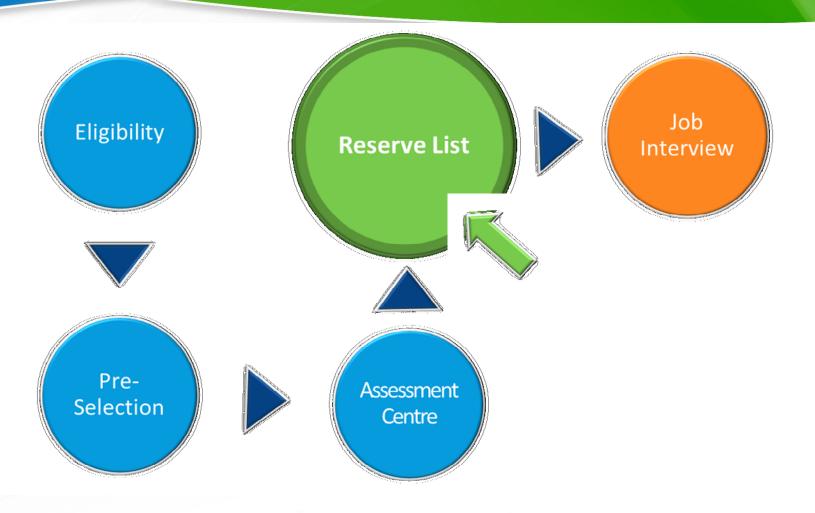

th Pe                   | XI.          |                         |
| 9/12 Harnessing the Power of                                | Develop  | nent              |     | 9/12 Harr                            | nessing the Powe                    | r of Develop | oment                   |
| 5/12 Leading and Inspiring Ot                               | hers     |                   |     | 8/12 Lead                            | ding and Inspiring                  | Others       |                         |
| Test #0 -<br>(2012-03-26 08:07:40 - 2012-03-26<br>08:13:40) |          | 0%                |     | 0%                                   | 100%                                | <b>©</b>     | Revise Test<br>Retake ? |



# PRE-SELECTION / ADMISSION PHASE





# **STEPS TOWARD GETTING A JOB**





ONLINE EU TRAINING
PREPARE | IMPROVE | SUCCEED

# **STEPS TOWARD GETTING A JOB**





# **HOW TO PASS THE TESTS**





# **HOW TO GET IT**





### **Start Tests**

| Compose Your New Test  One test can contain a maximum of 200 questions altogether.  O Administrators  O Linguists O Assistants | 40 40